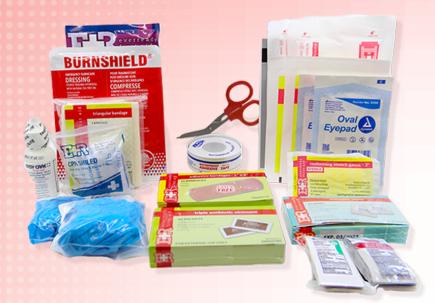

## **REORDER #: EVR110M**

800-325-4655

☑ info@everreadyfirstaidusa.com ⊕ www.everreadyfirstaidusa.com

QY

| Abdominal Wound Combine Pad, Sterile 5x9 | 2  |
|------------------------------------------|----|
| Adhesive Bandages, Sheer Plastic 1x3     | 16 |
| Burn Cream with Lidocaine .9g            | 10 |
| Burnshield dressing pad 4x4              | 1  |
| BZK Antiseptic Cleansing Towelett        | 10 |
| Eye Pad, Sterile 2.4 x 3.1               | 2  |
| First Aid Booklet                        | 1  |
| First Aid Scissors                       | 1  |
| Gauze Pads, Sterile 3x3                  | 2  |
| Hand Sanitizer .9g                       | 6  |
| Instant Cold Pack, disposable            | 1  |
| Irrigate Eye Wash 1 oz.                  | 1  |
| Mask CPR Protector in plastic bag        | 1  |
| Pair of Nitrile Gloves                   | 2  |
| Sterile Conforming Gauze Roll Bandage    | 1  |
| Triangular Bandage 40x40x56              | 1  |
| Triple Antibiotic Ointment .9g Packet    | 10 |
| Waterproof Adhesive Tape .5 inch         | 1  |