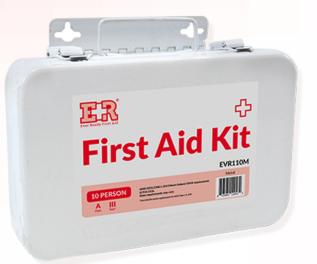

## Cer Ready First Aid **10 Person First Aid Kit** with Metal Case

- 2.28 pounds
- Dimensions: 8"L x 5.75" H x 2.5 W
- Type III, meets ANSI standards and is **OSHA** compliant
- Treats up to 10 people
- **Contains 71 essential first aid supplies**
- Perfect for treating small injuries in your office, vehicle or worksite
- Durable metal case
- Includes tabs for mounting

## **REORDER #: EVR110M**

800-325-4655

☑ info@everreadyfirstaidusa.com ⊕ www.everreadyfirstaidusa.com

QY

| Abdominal Wound Combine Pad, Sterile 5x9 | 2  |
|------------------------------------------|----|
| Adhesive Bandages, Sheer Plastic 1x3     | 16 |
| Burn Cream with Lidocaine .9g            | 10 |
| Burnshield dressing pad 4x4              | 1  |
| BZK Antiseptic Cleansing Towelett        | 10 |
| Eye Pad, Sterile 2.4 x 3.1               | 2  |
| First Aid Booklet                        | 1  |
| First Aid Scissors                       | 1  |
| Gauze Pads, Sterile 3x3                  | 2  |
| Hand Sanitizer .9g                       | 6  |
| Instant Cold Pack, disposable            | 1  |
| Irrigate Eye Wash 1 oz.                  | 1  |
| Mask CPR Protector in plastic bag        | 1  |
| Pair of Nitrile Gloves                   | 2  |
| Sterile Conforming Gauze Roll Bandage    | 1  |
| Triangular Bandage 40x40x56              | 1  |
| Triple Antibiotic Ointment .9g Packet    | 10 |
| Waterproof Adhesive Tape .5 inch         | 1  |